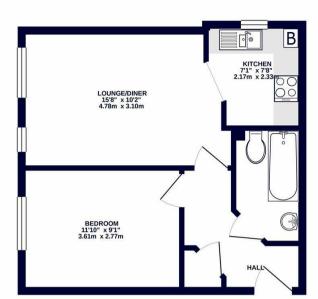

## Appleby Close

Hillingdon • Middlesex • UB8 3FE PCM: £1,300 PCM

coopers est 1986

Situated close to the Harlington Road, this stylish and spacious one-bedroom apartment offers a great opportunity for a single occupant or couple. The property is accessed via a communal entryphone system. Once inside there is a central hallway that leads into the 15ft lounge/dining room, 7ft Kitchen, 11ft bedroom, and modern family bathroom.

Large Double Bedroom

Easy Access to Stockley Business Park

**Available Date** 31st July 2025

GROUND FLOOR 402 sq.ft. (37.4 sq.m.) approx.

01895 257 566

1 Vine Street, Uxbridge,
Middlesex, UB8 1QE
propertymanagement@coopersresidential.co.